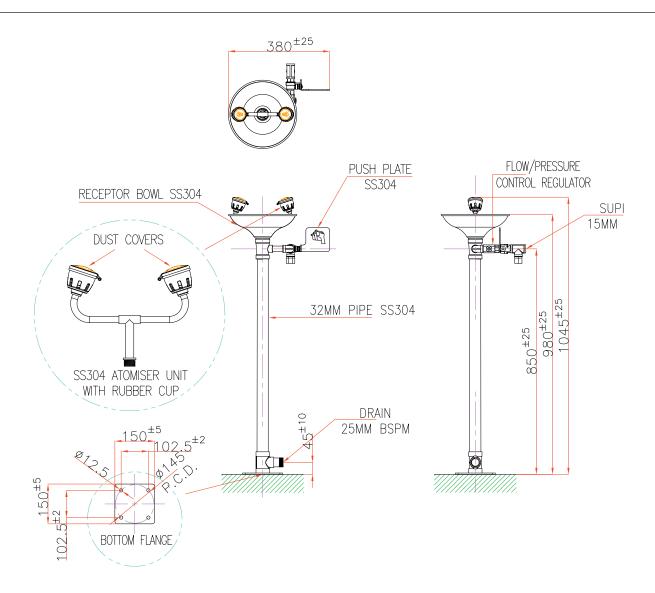

# PRATT PEDESTAL MOUNTED EYE WASH WITH BOWL & NO FOOT TREADLE

| TECHNICAL INFORMATION                        |                                                                       |
|----------------------------------------------|-----------------------------------------------------------------------|
| INLET CONNECTION                             | 15mm BSPF                                                             |
| WATER SUPPLY-LINE SIZE                       | 15mm *Must be hydraulically sized to meet requirements.               |
| OUTLET CONNECTION                            | 25mm BSPM                                                             |
| MINIMUM PERFORMANCE REQUIREMENTS             | 210kPa / 30PSI *Caution should be taken when pressure exceeds 550 kPa |
| FLOW OUTPUT (AT MIN PERFORMANCE REQUIREMENT) | Shower: 80 LPM Eye Wash: 15 LPM Eye-Face Wash: 30 LPM                 |
| WEIGHT(KG)                                   | 10                                                                    |
| DIMENSIONS (CM)                              | 79x29x20                                                              |