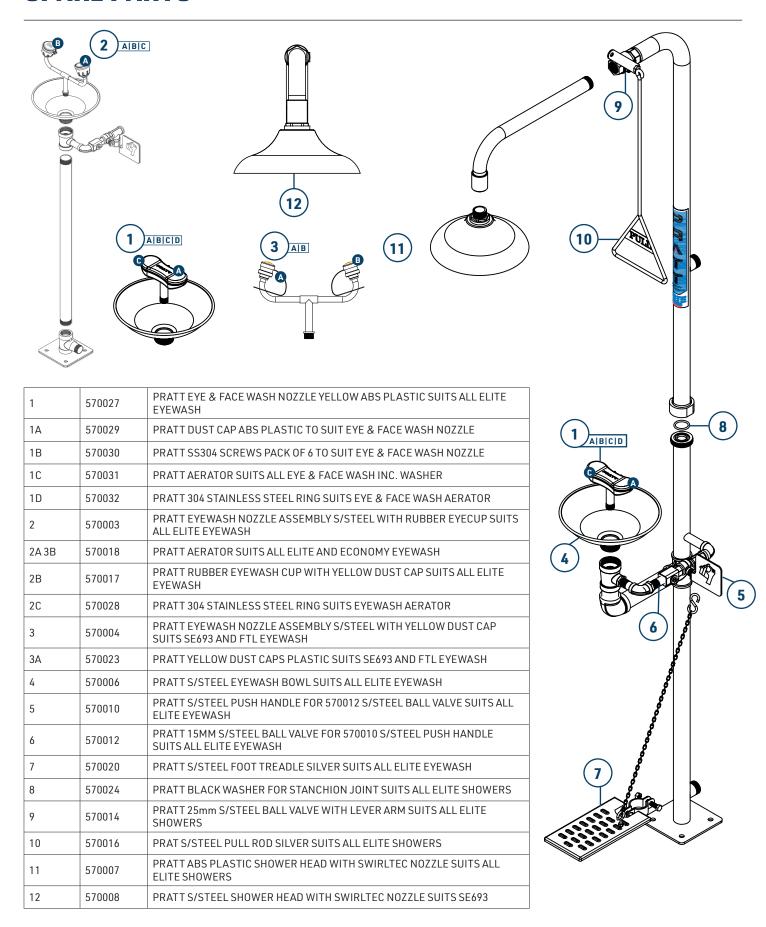

|
| MINIMUM PERFORMANCE REQUIREMENTS             | 210kPa / 30PSI *Caution should be taken when pressure exceeds 550 kPa |
| FLOW OUTPUT (AT MIN PERFORMANCE REQUIREMENT) | Shower: 80 LPM Eye Wash: 15 LPM Eye-Face Wash: 30 LPM                 |
| WEIGHT(KG)                                   | 10                                                                    |
| DIMENSIONS (CM)                              | 79x29x20                                                              |

Installation of emergency showers, eye and eye/face wash equipment shall be in accordance with AS/NZS4775 or ANSI Standard Z358.1 - whichever is applicable to the installation. PRATT Safety advises due to ongoing research and development, specifications may change without notice.



### **SPARE PARTS**