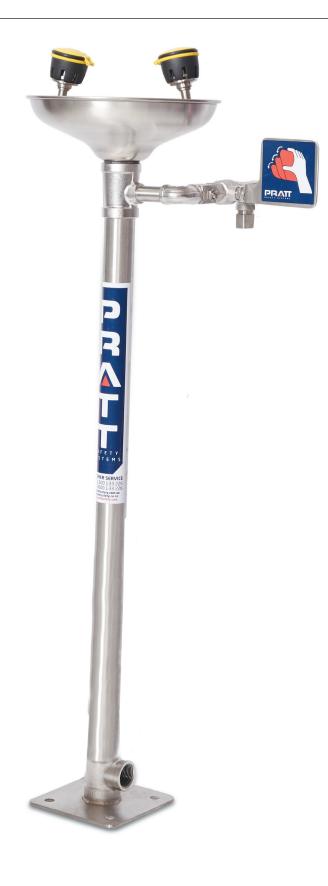

## PRATT PEDESTAL MOUNTED EYE WASH WITH BOWL & NO FOOT TREADLE

#### **FEATURES**

- Eyewash pipework and fittings are 304SS
- Stainless Steel Eye Wash Bowl
- Hand Operated via Push Handle
- Stainless-Steel Eyewash Assembly with Rubber Cups